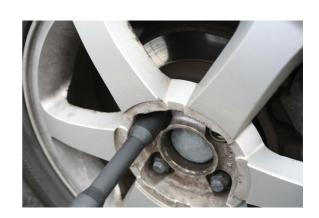

## **Wheel Nut Remover 150mm 4pc**

17, 19, 21, 22mm x 150mm long. For removing damaged wheel nuts and locking nuts. Especially useful on deep seated wheel nuts on modern alloys. Features hollow construction to allow the nut to be extracted from the socket. Straight rod included for removing the nut.

## **Additional Information**

- For removing damaged wheel nuts and locking nuts. Especially useful on deep seated wheel nuts on modern alloys.
- 17, 19, 21, 22mm x 1/2"D x 150mm long. Manufactured from Chrome Molybdenum.
- Features hollow construction to allow the nut to be extracted from the socket.
- Straight rod included for removing the nut.
- Spares available: 17mm Part No. 1899, 19mm Part No. 1900, 21mm Part No. 1901, 22mm Part No. 1902.